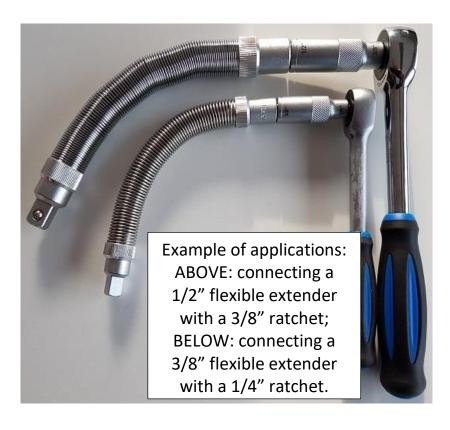

## SPITA ADAPTER SET "6 in 2" (2-pieces)

The benefits of this new adapter set:

- 1) Flexible internal square pivot
- 2) Easily switch to desired mode
- 3) Replaces 4 standard adapters
- 4) Quick and easy to use

With the universal adapter "6 in 2" you can easily enlarge or reduce your ratchet to the desired size.

Adapter ,, 6 in 2" set consists of two sizes:  $1/4" \leftrightarrow 3/8"$  en  $3/8" \leftrightarrow 1/2"$ 

## **Technical specifications:**

Adapter 1

1/4" to 3/8"

3/8" to 1/4"

Adapter 2

3/8" to 1/2" or

1/2" to 3/8"

Adapter 1 + 2 combination

1/4" to 1/2"

or

1/2" to 1/4"