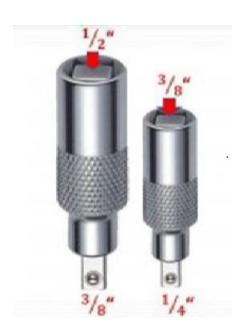

With the universal adapter "6 in 2" you can easily enlarge or reduce your ratchet to the desired size.

Adapter ,, 6 in 2" set consists of two sizes:  $1/4" \leftrightarrow 3/8"$  en  $3/8" \leftrightarrow 1/2"$ 

## **Technical specifications:**

Adapter 1

1/4" to 3/8"

3/8" to 1/4"

Adapter 2

3/8" to 1/2" or

1/2" to 3/8"

Adapter 1 + 2 combination

1/4" to 1/2"

or

1/2" to 1/4"