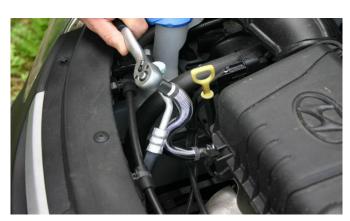

## **SPITA FLEXIBLE EXTENDER**

The SPITA flexible extender is

#### **GREAT**

for hard-to-reach bolts!

# Another "smart" product from SPITA!

The SPITA flexible extender is made from patented (CrMo) STEEL shackles.

Thanks to extremely strong shackles, you will not lose any force between both ends of the extender.