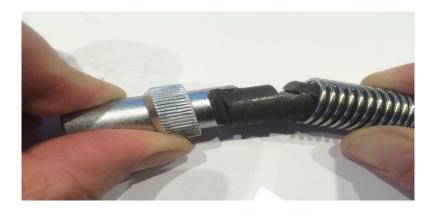

# Another "smart" product from SPITA!

The SPITA flexible extender is made from patented (CrMo) STEEL shackles.

Thanks to extremely strong shackles, you will not lose any force between both ends of the extender.

### 1/2" SPITA Flexible extender:

Length: 205 mm Maximum angle: 85°

Maximum torque: 351 Nm

Strong
SHACKLES
instead of
fragile
SPRING

<u>TIP:</u> Use the flexible extender in combination with a SPITA "twist & swing" ratchet for easier and faster work.