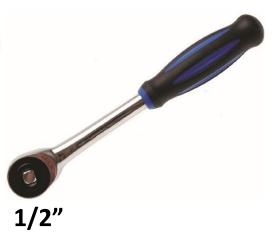

# SPITA RATCHET twist & swing (with rotating handle)

The benefits of the SPITA twist & swing Ratchets with dual drive:

- 1) Easy when there is not enough space to "rattle" left or right
- 2) Easily switch between turning left or right with square push pin
- 3) Direction of rotation is marked on both sides
- 4) Normal ratcheting is also possible when extra force is needed

3/8"

- 5) Has 72 shackles only 5° swivel
- 6) High-gloss chrome with ergonomic handle
- 7) 3 different sizes: 1/4" 3/8" 1/2"

**TIP:** Excellent to combine with the SPITA Adapter set and the SPITA Flexible extensions.

## Technical specifications:

**1/4" ratchet** 185 x 28 mm

**3/8" ratchet** 240 x 38 mm

**1/2 " ratchet** 295 x 43 mm